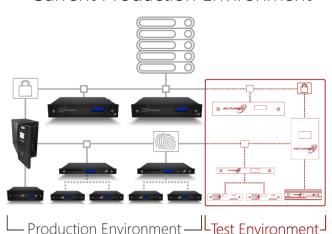

risk-free environment.



#### **KEY FEATURES**



#### MIRRORS PRODUCTION ENVIRONMENT

Provides a customizable exact replica of your organization's production environment



#### INDUSTRY-COMPLIANT TESTING

VirtuCrypt Labs utilizes FIPS 140-2 Level 3-validated Futurex hardware



#### **VERSATILE ACCESS METHODS**

Manage from the VirtuCrypt Intelligence Portal (VIP) Dashboard or the Securus

#### **KEY BENEFITS**



#### REDUCES RISK OF DOWNTIME

Test changes to firmware, configuration, and applications before production deployment



#### SAVES TIME AND MONEY

Less resource-intensive than maintaining an internal testing environment



#### **EXPEDITES NEW INITIATIVES**

Eliminate delays involved with hardware additions and proof-of-concept testing



### Current Production Environment



# **VirtuCrypt**<sub>Labs</sub>

# Production Environment Replica