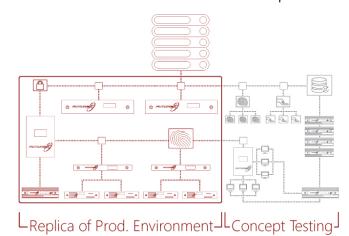

UCTION ENVIRONMENT

Provides a customizable exact replica of your organization's production environment



#### INDUSTRY-COMPLIANT TESTING

VirtuCrypt Labs utilizes FIPS 140-2 Level 3-validated Futurex hardware



#### **VERSATILE ACCESS METHODS**

Manage from the VirtuCrypt Intelligence Portal (VIP) Dashboard or the Securus

#### **KEY BENEFITS**



#### REDUCES RISK OF DOWNTIME

Test changes to firmware, configuration, and applications before production deployment



#### SAVES TIME AND MONEY

Less resource-intensive than maintaining an internal testing environment



#### **EXPEDITES NEW INITIATIVES**

Eliminate delays involved with hardware additions and proof-of-concept testing



### Current Production Environment



# **VirtuCrypt**<sub>Labs</sub>

# Production Environment Replica