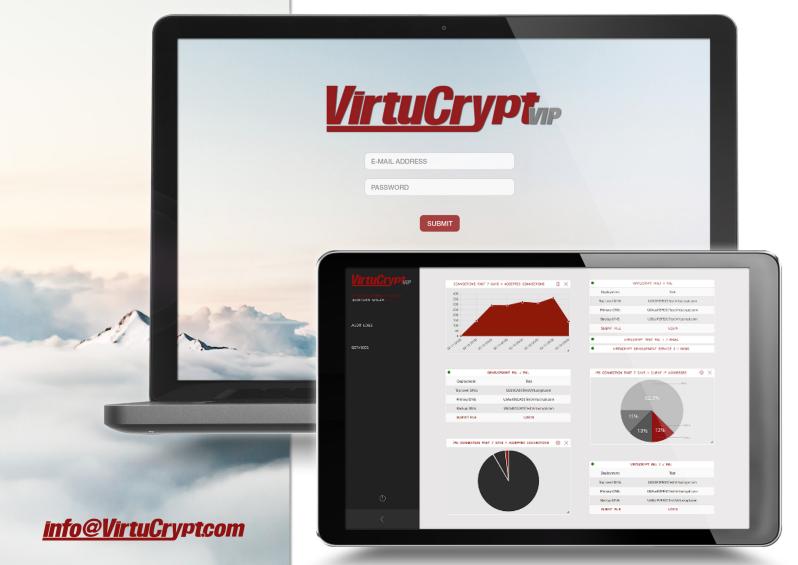

### THE VIRTUCRYPT INTELLIGENCE PORTAL (VIP)

The VIP Dashboard provides an intuitive way to securely control and monitor your entire cryptographic environment from one location. Users can configure their VIP Dashboard to include only the information that is most useful to them and define custom alerts through VirtuCrypt's active environment monitoring utility.

Organizations also have the opportunity to rebrand the VirtuCrypt Dashboard so that it can be offered to customers with the cohesive look and feel they've worked hard to build. This includes adjusting color schemes, logos, and imagery to match the company's brand and create instant product recognition for customer base.