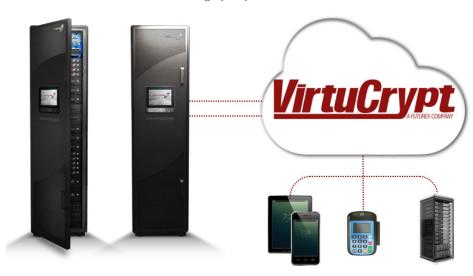

#### NEW HEIGHTS IN ENTERPRISE CRYPTOGRAPHY

Imagine a hardened cloud service that combines scalable, fully redundant data processing capabilities along with the convenience of remote access and the robust physical and logical security of FIPS 140-2 Level 3-validated hardware security modules, key and certificate management servers, and more. That concept is now a reality, with organizations of all sizes able to benefit from the VirtuCrypt cloud service based on Futurex's globally trusted Hardened Enterprise Security Platform.

The wide range of applications for existing and new IT infrastructures include but are not limited to:

- HSM-based data processing
- Key and certificate management
- Registration authority
- Object signing
- P2PE and tokenization

- Secure key, certificate, and data storage
- Public key infrastructure generation and injection
- Cyber security
- DNSSEC
- SSL/TLS link encryption

VirtuCrypt.com // T: +1 (830) 980-9782 // TF: (800) 980-9782